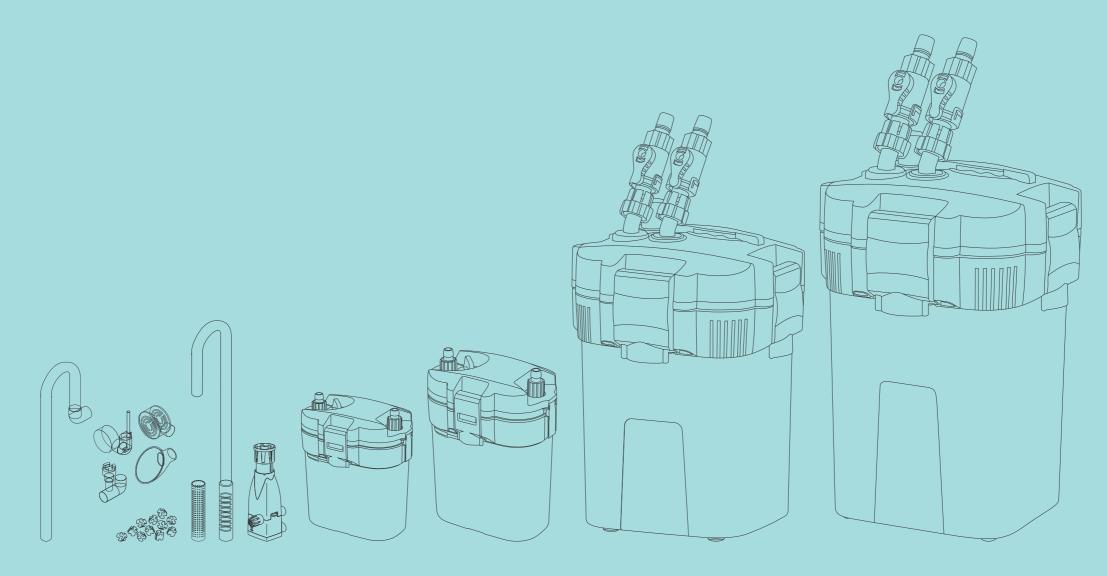

# **DELTA**

## Aquarium flitration

Built from sturdy, quality materials, Ultum Nature Systems DELTA filters deliver performance, reliability and longevity. With high flow rates, quiet operation, flexible media selection, easy setup and maintenance, DELTA leaves water pristine, providing an unmatched viewing experience.