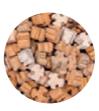

# Filtration biological media

Using advanced technology, Aquario Neo Media provides fine, yet unobstructed large pores within the filter medium allowing a variety of beneficial bacteria to live and thrive.

#### **SOFT**

Recommended for slightly acidic environments. Perfect for: aquatic plants, shrimp, and tropical fish species such as Tetras, Rasboras, Angel Fish, Discus, Gourami and Bettas.