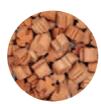

# Filtration biological media

Using advanced technology, Aquario Neo Media provides fine, yet unobstructed large pores within the filter medium allowing a variety of beneficial bacteria to live and thrive.

### **HARD**

Ideal for alkaline
environments such as
aquarium tanks
containing brackish fish,
African Cichlids, and
marine life or corals.