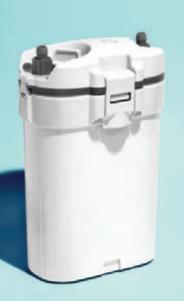

# **DELTA**

## Aquarium flitration

Built from sturdy, quality materials, Ultum Nature Systems DELTA filters deliver performance, reliability and longevity. With high flow rates, quiet operation, flexible media selection, easy setup and maintenance, DELTA leaves water pristine, providing an unmatched viewing experience.