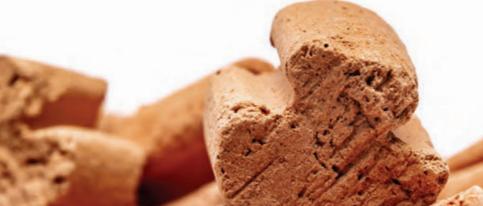

# Filtration biological media

Using advanced technology, Aquario Neo Media provides fine, yet unobstructed large pores within the filter medium allowing a variety of beneficial bacteria to live and thrive.

#### **SOFT**

Recommended for slightly acidic environments. Perfect for: aquatic plants, shrimp, and tropical fish species such as Tetras, Rasboras, Angel Fish, Discus, Gourami and Bettas.

#### **PURE**

A true neutral filter medium and has little effect on pH. Will not raise the pH of an acidic aquarium tank and will not lower the pH of an alkaline aquarium tank. Perfect for all aquarium tanks and inhabitants.

### **HARD**

Ideal for alkaline
environments such as
aquarium tanks
containing brackish fish,
African Cichlids, and
marine life or corals.