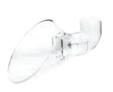

# Upgrade accessories

Enhance Aquario Neo Flow Pipes with various inflow and outflow attachments tailored for specific needs. These Aquario Neo Flow accessories are all designed to fit perfectly and can be used in conjunction with each other.

OUTI FT

A wider distribution of flow

SKIMMER RELIEVER

Inline surface skimmer

MIXER

Inject CO2 while creating a gentle flow

Create a gentler

Prevent smaller livestock from harm